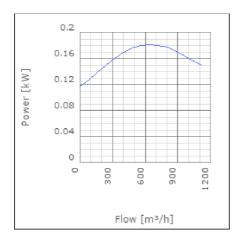

controlled | 55      | °C    |
| Sound pressure level at 3 m                               | 49      | dB(A) |
| Length                                                    | 228     | mm    |
| Width                                                     | 344     | mm    |
| Height                                                    | 344     | mm    |
| Weight                                                    | 5.3     | kg    |
| Enclosure class, motor                                    | 44      | IP    |
| Insulation class, motor                                   | F       |       |
| Capacitor                                                 | 5       | μF    |
| Duct connection                                           | ø250 mm |       |

www.ostberg.com Page 1/4



# Diagrams













www.ostberg.com Page 2/4



## Sound





|             | Tot | 63 | 125 | 250 | 500 | 1k | 2k | 4k | 8k |
|-------------|-----|----|-----|-----|-----|----|----|----|----|
| Inlet       | -   | -  | -   | -   | -   | -  | -  | -  | -  |
| Outlet      | -   | -  | -   | -   | -   | -  | -  | -  | -  |
| Surrounding | -   | -  | -   | -   | -   | -  | -  | -  | -  |
| Surrounding | -   | -  | -   | -   | -   | -  | -  | -  | -  |
| 120         |     |    |     |     |     |    |    |    |    |
| 120         |     |    |     |     |     |    |    |    |    |
|             |     |    |     |     |     |    |    |    |    |

### **Parameter**

Distance: 3.000

Propagation type: Hemi-spherical

Equivalent absorption 20.00

area:

www.ostberg.com Page 3/4



### **Dimensions**



# Wiring dia