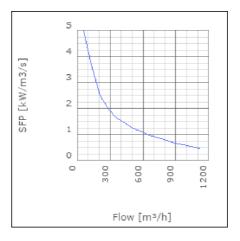

d-controlled | 55      | °C    |
| Sound pressure level at 3 m                               | 49      | dB(A) |
| Length                                                    | 228     | mm    |
| Width                                                     | 344     | mm    |
| Height                                                    | 344     | mm    |
| Weight                                                    | 5.3     | kg    |
| Enclosure class, motor                                    | 44      | IP    |
| Insulation class, motor                                   | F       |       |
| Capacitor                                                 | 5       | μF    |
| Duct connection                                           | ø250 mm |       |

www.ostberg.com Page 1/4



# Diagrams













www.ostberg.com Page 2/4



## Sound





|             | Tot | 63 | 125 | 250 | 500 | 1k | 2k | 4k | 8k |
|-------------|-----|----|-----|-----|-----|----|----|----|----|
| Inlet       | -   | -  | -   | -   | -   | -  | -  | -  | -  |
| Outlet      | -   | -  | -   | -   | -   | -  | -  | -  | -  |
| Surrounding | -   | -  | -   | -   | -   | -  | -  | -  | -  |
| Surrounding | -   | -  | -   | -   | -   | -  | -  | -  | -  |
| 120         |     |    |     |     |     |    |    |    |    |
| 120         |     |    |     |     |     |    |    |    |    |
|             |     |    |     |     |     |    |    |    |    |

### **Parameter**

Distance: 3.000

Propagation type: Hemi-spherical

Equivalent absorption 20.00

area:

www.ostberg.com Page 3/4



### **Dimensions**



# Wiring d