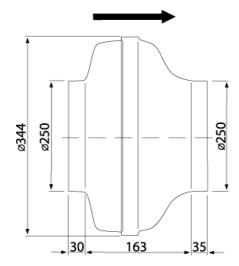

### **Dimensions**

#### Technical data

| Parameter                                                 | Value   | Unit  |
|-----------------------------------------------------------|---------|-------|
| Voltage                                                   | 230     | V     |
| Phase                                                     | 1       | ~     |
| Frequency                                                 | 50      | Hz    |
| Power                                                     | 0.19    | kW    |
| Current                                                   | 0.81    | A     |
| R.p.m.                                                    | 2420    | r/m   |
| Max. temperature of transported air                       | 55      | °C    |
| Max. temperature of transported air when speed-controlled | 55      | °C    |
| Sound pressure level at 3 m                               | 49      | dB(A) |
| Length                                                    | 228     | mm    |
| Width                                                     | 344     | mm    |
| Height                                                    | 344     | mm    |
| Weight                                                    | 5.3     | kg    |
| Enclosure class, motor                                    | 44      | IP    |
| Insulation class, motor                                   | F       |       |
| Capacitor                                                 | 5       | μF    |
| Duct connection                                           | ø250 mm |       |