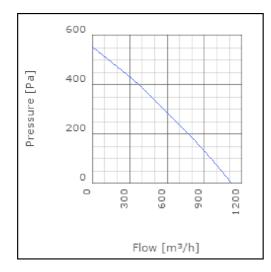

ssure level at 3 m                               | 49      | dB(A) |
| Length                                                    | 228     | mm    |
| Width                                                     | 344     | mm    |
| Height                                                    | 344     | mm    |
| Weight                                                    | 5.3     | kg    |
| Enclosure class, motor                                    | 44      | IP    |
| Insulation class, motor                                   | F       |       |
| Capacitor                                                 | 5       | μF    |
| Duct connection                                           | ø250 mm |       |

www.ostberg.com Page 1/4



# Diagrams













www.ostberg.com Page 2/4



## Sound





|             | Tot | 63 | 125 | 250 | 500 | 1k | 2k | 4k | 8k |
|-------------|-----|----|-----|-----|-----|----|----|----|----|
| Inlet       | -   | -  | -   | -   | -   | -  | -  | -  | -  |
| Outlet      | -   | -  | -   | -   | -   | -  | -  | -  | -  |
| Surrounding | -   | -  | -   | -   | -   | -  | -  | -  | -  |
| Surrounding | -   | -  | -   | -   | -   | -  | -  | -  | -  |
| 120         |     |    |     |     |     |    |    |    |    |
| 120         |     |    |     |     |     |    |    |    |    |
|             |     |    |     |     |     |    |    |    |    |

### **Parameter**

Distance: 3.000

Propagation type: Hemi-spherical

Equivalent absorption 20.00

area:

www.ostberg.com Page 3/4



### **Dimensions**



# Wiring diagram

4040001



- M = Fan Motor
- M1) = F