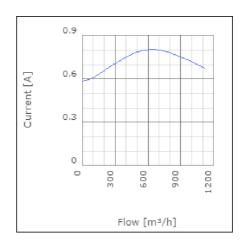

speed-controlled | 55      | °C    |
| Sound pressure level at 3 m                               | 49      | dB(A) |
| Length                                                    | 228     | mm    |
| Width                                                     | 344     | mm    |
| Height                                                    | 344     | mm    |
| Weight                                                    | 5.3     | kg    |
| Enclosure class, motor                                    | 44      | IP    |
| Insulation class, motor                                   | F       |       |
| Capacitor                                                 | 5       | μF    |
| Duct connection                                           | ø250 mm |       |

www.ostberg.com Page 1/4



# Diagrams













www.ostberg.com Page 2/4



## Sound





|             | Tot | 63 | 125 | 250 | 500 | 1k | 2k | 4k | 8k |
|-------------|-----|----|-----|-----|-----|----|----|----|----|
| Inlet       | -   | -  | -   | -   | -   | -  | -  | -  | -  |
| Outlet      | -   | -  | -   | -   | -   | -  | -  | -  | -  |
| Surrounding | -   | -  | -   | -   | -   | -  | -  | -  | -  |
| Surrounding | -   | -  | -   | -   | -   | -  | -  | -  | -  |
| 120         |     |    |     |     |     |    |    |    |    |
| 120         |     |    |     |     |     |    |    |    |    |
|             |     |    |     |     |     |    |    |    |    |

### **Parameter**

Distance: 3.000

Propagation type: Hemi-spherical

Equivalent absorption 20.00

area:

www.ostberg.com Page 3/4



### **Dimensions**



# Wiri