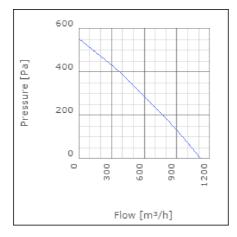

n speed-controlled | 55      | °C    |
| Sound pressure level at 3 m                               | 49      | dB(A) |
| Length                                                    | 228     | mm    |
| Width                                                     | 344     | mm    |
| Height                                                    | 344     | mm    |
| Weight                                                    | 5.3     | kg    |
| Enclosure class, motor                                    | 44      | IP    |
| Insulation class, motor                                   | F       |       |
| Capacitor                                                 | 5       | μF    |
| Duct connection                                           | ø250 mm |       |

www.ostberg.com Page 1/4



# Diagrams













www.ostberg.com Page 2/4



## Sound





|             | Tot | 63 | 125 | 250 | 500 | 1k | 2k | 4k | 8k |
|-------------|-----|----|-----|-----|-----|----|----|----|----|
| Inlet       | -   | -  | -   | -   | -   | -  | -  | -  | -  |
| Outlet      | -   | -  | -   | -   | -   | -  | -  | -  | -  |
| Surrounding | -   | -  | -   | -   | -   | -  | -  | -  | -  |
| Surrounding | -   | -  | -   | -   | -   | -  | -  | -  | -  |
| 120         |     |    |     |     |     |    |    |    |    |
| 120         |     |    |     |     |     |    |    |    |    |
|             |     |    |     |     |     |    |    |    |    |

### **Parameter**

Distance: 3.000

Propagation type: Hemi-spherical

Equivalent absorption 20.00

area:

www.ostberg.com Page 3/4



### **Dimensions**



# Wi