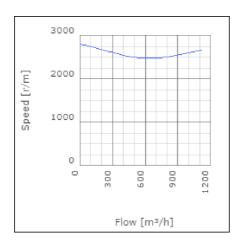

eed-controlled | 55      | °C    |
| Sound pressure level at 3 m                               | 49      | dB(A) |
| Length                                                    | 228     | mm    |
| Width                                                     | 344     | mm    |
| Height                                                    | 344     | mm    |
| Weight                                                    | 5.3     | kg    |
| Enclosure class, motor                                    | 44      | IP    |
| Insulation class, motor                                   | F       |       |
| Capacitor                                                 | 5       | μF    |
| Duct connection                                           | ø250 mm |       |

www.ostberg.com Page 1/4



# Diagrams













www.ostberg.com Page 2/4



## Sound





|             | Tot | 63 | 125 | 250 | 500 | 1k | 2k | 4k | 8k |
|-------------|-----|----|-----|-----|-----|----|----|----|----|
| Inlet       | -   | -  | -   | -   | -   | -  | -  | -  | -  |
| Outlet      | -   | -  | -   | -   | -   | -  | -  | -  | -  |
| Surrounding | -   | -  | -   | -   | -   | -  | -  | -  | -  |
| Surrounding | -   | -  | -   | -   | -   | -  | -  | -  | -  |
| 120         |     |    |     |     |     |    |    |    |    |
| 120         |     |    |     |     |     |    |    |    |    |
|             |     |    |     |     |     |    |    |    |    |

### **Parameter**

Distance: 3.000

Propagation type: Hemi-spherical

Equivalent absorption 20.00

area:

www.ostberg.com Page 3/4



### **Dimensions**



# Wiring