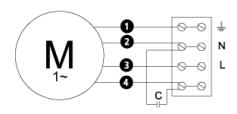

# Wiring diagram

4040001

- M = Fan Motor
- M1) = Fan Motor
- (M2) = Fan Moto
- (M3) = Rotor Motor
- = Yellow/Green
- 2 = Black
- E = Blue
- = Brown
- = White (TW)
- 🕝 = Orange
- 7 = Grey
- 🚹 = Red
- 9 = Green
- 10= Violet