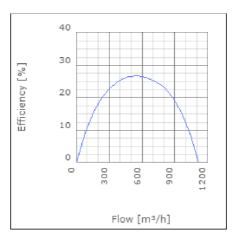

ntrolled | 55      | °C    |
| Sound pressure level at 3 m                               | 49      | dB(A) |
| Length                                                    | 228     | mm    |
| Width                                                     | 344     | mm    |
| Height                                                    | 344     | mm    |
| Weight                                                    | 5.3     | kg    |
| Enclosure class, motor                                    | 44      | IP    |
| Insulation class, motor                                   | F       |       |
| Capacitor                                                 | 5       | μF    |
| Duct connection                                           | ø250 mm |       |

www.ostberg.com Page 1/4



# Diagrams













www.ostberg.com Page 2/4



## Sound





|             | Tot | 63 | 125 | 250 | 500 | 1k | 2k | 4k | 8k |
|-------------|-----|----|-----|-----|-----|----|----|----|----|
| Inlet       | -   | -  | -   | -   | -   | -  | -  | -  | -  |
| Outlet      | -   | -  | -   | -   | -   | -  | -  | -  | -  |
| Surrounding | -   | -  | -   | -   | -   | -  | -  | -  | -  |
| Surrounding | -   | -  | -   | -   | -   | -  | -  | -  | -  |
| 120         |     |    |     |     |     |    |    |    |    |
| 120         |     |    |     |     |     |    |    |    |    |
|             |     |    |     |     |     |    |    |    |    |

### **Parameter**

Distance: 3.000

Propagation type: Hemi-spherical

Equivalent absorption 20.00

area:

www.ostberg.com Page 3/4



### **Dimensions**



# Wiring diagr