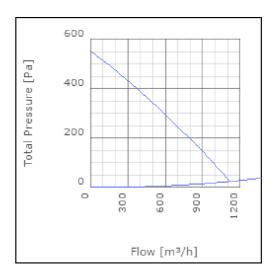

ure level at 3 m                               | 49      | dB(A) |
| Length                                                    | 228     | mm    |
| Width                                                     | 344     | mm    |
| Height                                                    | 344     | mm    |
| Weight                                                    | 5.3     | kg    |
| Enclosure class, motor                                    | 44      | IP    |
| Insulation class, motor                                   | F       |       |
| Capacitor                                                 | 5       | μF    |
| Duct connection                                           | ø250 mm |       |

www.ostberg.com Page 1/4



# Diagrams













www.ostberg.com Page 2/4



## Sound





|             | Tot | 63 | 125 | 250 | 500 | 1k | 2k | 4k | 8k |
|-------------|-----|----|-----|-----|-----|----|----|----|----|
| Inlet       | -   | -  | -   | -   | -   | -  | -  | -  | -  |
| Outlet      | -   | -  | -   | -   | -   | -  | -  | -  | -  |
| Surrounding | -   | -  | -   | -   | -   | -  | -  | -  | -  |
| Surrounding | -   | -  | -   | -   | -   | -  | -  | -  | -  |
| 120         |     |    |     |     |     |    |    |    |    |
| 120         |     |    |     |     |     |    |    |    |    |
|             |     |    |     |     |     |    |    |    |    |

### **Parameter**

Distance: 3.000

Propagation type: Hemi-spherical

Equivalent absorption 20.00

area:

www.ostberg.com Page 3/4



### **Dimensions**



# Wiring diagram

4040001



- M = Fan Motor
- M1) = Fan